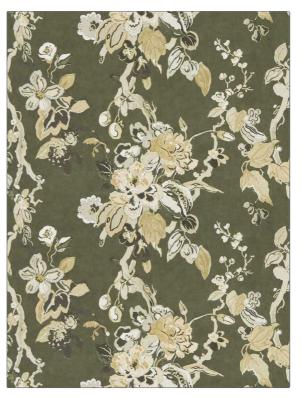

**Product Details** 

| PATTERN<br>COLOR                                         | Dorvel Bouquet WP<br>Tarragon |               |  |
|----------------------------------------------------------|-------------------------------|---------------|--|
| BRAND                                                    |                               | APPLICATION   |  |
| Clarence House                                           |                               | Wallcovering  |  |
| CATEGORIES                                               |                               | воок          |  |
| Non - Woven, ASTM-E84,<br>Wallpaper, En 15102,<br>Prints |                               | Arts & Crafts |  |
| COLORS                                                   |                               | DESIGN TYPES  |  |
| Green                                                    |                               | Floral        |  |
| SCALE                                                    |                               |               |  |
| Large                                                    |                               |               |  |