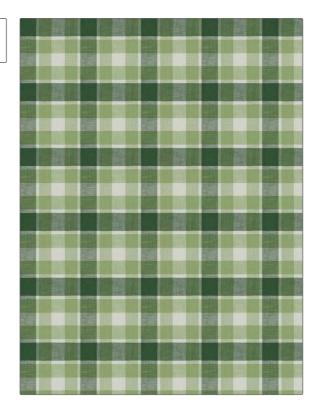

**Product Details** 

PATTERN Isle Cotton Check COLOR Greens

BRAND APPLICATION

Clarence House Fabric

USES CATEGORIES

Bedding, Drapery, Multipurpose Wovens

BOOK COLORS

Arts & Crafts Green

DESIGN TYPES RAILROADED

Check / Plaid Not Railroaded

| VERTICAL REPEAT    | HORIZONTAL REPEAT                  | CONTENT                                                           |
|--------------------|------------------------------------|-------------------------------------------------------------------|
| 5.75 in (14.60 cm) | 5.75 in (14.60 cm)                 | 100% Cotton                                                       |
| PRODUCT NUMBER     | DATE BOOKED                        | COUNTRY                                                           |
| 1917104            | 02/2024                            | India                                                             |
| _                  |                                    |                                                                   |
|                    |                                    |                                                                   |
|                    | 5.75 in (14.60 cm)  PRODUCT NUMBER | 5.75 in (14.60 cm) 5.75 in (14.60 cm)  PRODUCT NUMBER DATE BOOKED |