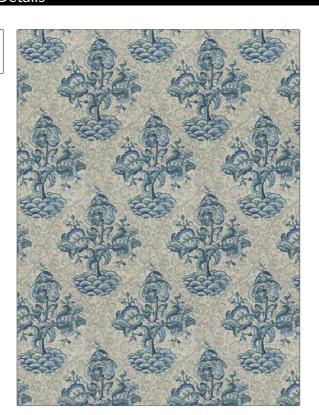

PATTERN Hidcote-Ant COLOR **Azure** 

BRAND APPLICATION

Clarence House Fabric

USES CATEGORIES

Bedding, Drapery,Prints, Linen Multipurpose, Upholstery

воок COLORS

Arts & Crafts Blue

DESIGN TYPES SCALE

Floral Large

RAILROADED

Not Railroaded

| WIDTH                | VERTICAL REPEAT               | HORIZONTAL REPEAT      | CONTENT             |
|----------------------|-------------------------------|------------------------|---------------------|
| 52.00 in (132.08 cm) | 30.00 in (76.20 cm)           | 21.00 in (53.34 cm)    | 100% Linen          |
| BACKING              | Exceeds 16,000 Double<br>Rubs | PRODUCT NUMBER 1914002 | DATE BOOKED 02/2024 |
| COUNTRY              | CLEANING CODES                | -                      |                     |
| USA                  | S                             |                        |                     |
|                      |                               |                        |                     |