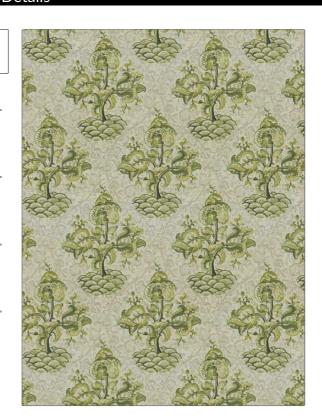

PATTERN Hidcote-Ant COLOR Greens

BRAND APPLICATION

Clarence House Fabric

USES CATEGORIES

Bedding, Drapery, Multipurpose, Upholstery

Prints, Linen

BOOK COLORS

Arts & Crafts Green

DESIGN TYPES SCALE

Floral Large

RAILROADED

Not Railroaded

| WIDTH                | VERTICAL REPEAT            | HORIZONTAL REPEAT       | CONTENT             |
|----------------------|----------------------------|-------------------------|---------------------|
| 52.00 in (132.08 cm) | 30.00 in (76.20 cm)        | 21.00 in (53.34 cm)     | 100% Linen          |
| BACKING              | Exceeds 16,000 Double Rubs | PRODUCT NUMBER  1914001 | DATE BOOKED 02/2024 |
| COUNTRY              | CLEANING CODES             | _                       |                     |
| USA                  | S                          |                         |                     |
|                      |                            |                         |                     |