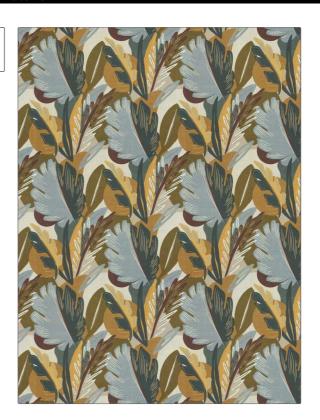

PATTERN Dalvey Leaf COLOR Autumn

BRAND APPLICATION

Clarence House Fabric

USES CATEGORIES

Bedding, Drapery, Prints, Linen Multipurpose, Upholstery

BOOK COLORS

Arts & Crafts Blue, Gold, Burgundy

DESIGN TYPES SCALE

Leaves, Tropical / Botanical Large

RAILROADED

Not Railroaded

| WIDTH                | VERTICAL REPEAT            | HORIZONTAL REPEAT      | CONTENT             |
|----------------------|----------------------------|------------------------|---------------------|
| 59.00 in (149.86 cm) | 23.00 in (58.42 cm)        | 14.60 in (37.08 cm)    | 100% Linen          |
| BACKING              | Exceeds 16,000 Double Rubs | PRODUCT NUMBER 1913704 | DATE BOOKED 02/2024 |
| COUNTRY              | CLEANING CODES             | -                      |                     |
| Austria              | S                          |                        |                     |
|                      |                            |                        |                     |