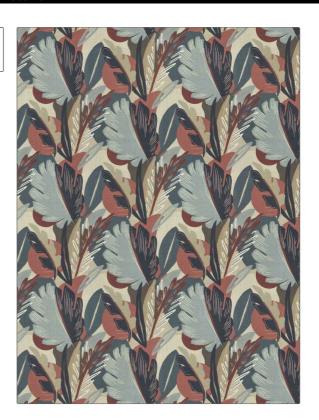

PATTERN Dalvey Leaf COLOR Blue / Red

BRAND APPLICATION

Clarence House Fabric

USES CATEGORIES

Bedding, Drapery, Prints, Linen Multipurpose, Upholstery

BOOK COLORS

Arts & Crafts Blue, Light Blue, Red

DESIGN TYPES SCALE

Leaves, Tropical / Botanical Large

RAILROADED

Not Railroaded

| WIDTH                | VERTICAL REPEAT            | HORIZONTAL REPEAT      | CONTENT             |
|----------------------|----------------------------|------------------------|---------------------|
| 59.00 in (149.86 cm) | 23.00 in (58.42 cm)        | 14.60 in (37.08 cm)    | 100% Linen          |
| BACKING              | Exceeds 16,000 Double Rubs | PRODUCT NUMBER 1913703 | DATE BOOKED 02/2024 |
| COUNTRY              | CLEANING CODES             | _                      |                     |
| Austria              | S                          |                        |                     |
|                      |                            |                        |                     |