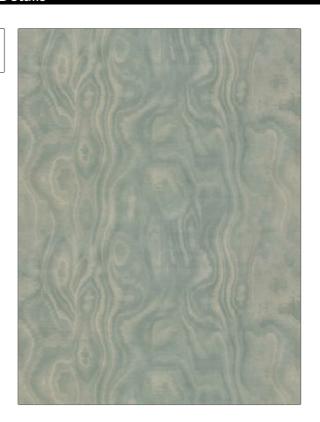

PATTERN **Moire Print** COLOR Sea

BRAND APPLICATION

Clarence House Fabric

USES CATEGORIES

Bedding, Drapery, Multipurpose, Upholstery

Prints, Linen

воок COLORS

Arts & Crafts Light Blue

DESIGN TYPES SCALE

Moire Large

RAILROADED

Not Railroaded

| WIDTH                | VERTICAL REPEAT                    | HORIZONTAL REPEAT      | CONTENT               |
|----------------------|------------------------------------|------------------------|-----------------------|
| 53.00 in (134.62 cm) | 39.70 in (100.84 cm)               | 53.00 in (134.62 cm)   | 57% Linen, 43% Cotton |
| BACKING              | DOUBLE RUBS  Exceeds 10,000 Double | PRODUCT NUMBER 1913202 | DATE BOOKED 02/2024   |
| COUNTRY              | Rubs  CLEANING CODES               |                        |                       |
| Italy                | S                                  | -                      |                       |
|                      |                                    |                        |                       |