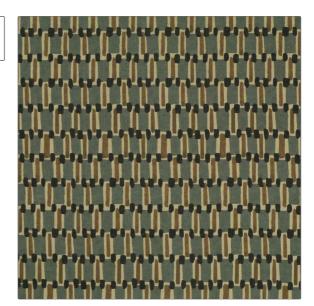

**Product Details** 

PATTERN Kai
COLOR Smoke

BRAND APPLICATION

Clarence House Fabric

USES CATEGORIES

Drapery, Multipurpose, Prints, Linen Upholstery

COLORS DESIGN TYPES

Grey Geometric

SCALE RAILROADED

Small Not Railroaded

| WIDTH                | VERTICAL REPEAT               | HORIZONTAL REPEAT  | CONTENT    |
|----------------------|-------------------------------|--------------------|------------|
| 52.00 in (132.08 cm) | 16.25 in (41.28 cm)           | 6.50 in (16.51 cm) | 100% Linen |
| BACKING              | DOUBLE RUBS                   | PRODUCT NUMBER     | COUNTRY    |
|                      | Exceeds 10,000 Double<br>Rubs | 1898304            | Italy      |