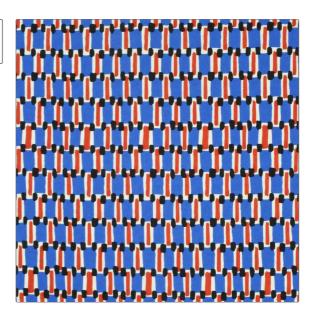

| PATTERN Kai<br>COLOR Cobalt          |               |  |
|--------------------------------------|---------------|--|
| BRAND                                | APPLICATION   |  |
| Clarence House                       | Fabric        |  |
| USES                                 | CATEGORIES    |  |
| Drapery, Multipurpose,<br>Upholstery | Prints, Linen |  |
| COLORS                               | DESIGN TYPES  |  |
| Blue                                 | Geometric     |  |
|                                      |               |  |

RAILROADED

Not Railroaded

| WIDTH                | VERTICAL REPEAT               | HORIZONTAL REPEAT  | CONTENT    |
|----------------------|-------------------------------|--------------------|------------|
| 52.00 in (132.08 cm) | 16.25 in (41.28 cm)           | 6.50 in (16.51 cm) | 100% Linen |
| BACKING              | DOUBLE RUBS                   | PRODUCT NUMBER     | COUNTRY    |
|                      | Exceeds 10,000 Double<br>Rubs | 1898301            | Italy      |

ADDITIONAL PRODUCT NOTES

SCALE

Small

Passes 10,000 Martindale Tst, Ca Tb 117-2013, Dry Clean Only