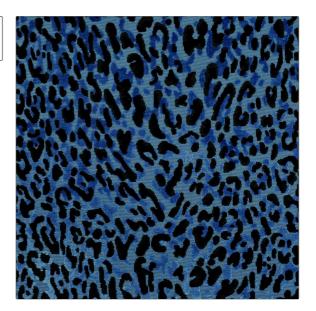

ı

| PATTERN<br>COLOR | Okavango<br>Blue |             |  |
|------------------|------------------|-------------|--|
| BRAND            |                  | APPLICATION |  |

Clarence House Fabric

USES CATEGORIES

Upholstery Velvet / Grospoint

COLORS DESIGN TYPES

Blue Animal Skins

SCALE RAILROADED

Large Not Railroaded

| WIDTH                | VERTICAL REPEAT     | HORIZONTAL REPEAT   | CONTENT                                                                               |
|----------------------|---------------------|---------------------|---------------------------------------------------------------------------------------|
| 52.00 in (132.08 cm) | 22.37 in (56.82 cm) | 26.25 in (66.68 cm) | Pile: 100% Viscose, Base:<br>71% Viscose, Base: 15%<br>Cotton, Base: 14%<br>Polyester |
| BACKING              | PRODUCT NUMBER      | COUNTRY             | _                                                                                     |
|                      | 1896102             | Belgium             |                                                                                       |