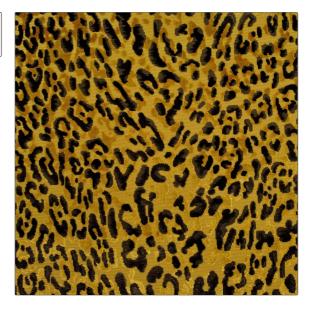

| PATTERN<br>COLOR | Okavango<br>Natural |                    |  |
|------------------|---------------------|--------------------|--|
| DDAND            |                     | ADDICATION         |  |
| BRAND            |                     | APPLICATION        |  |
| Clarence House   |                     | Fabric             |  |
|                  |                     |                    |  |
| USES             |                     | CATEGORIES         |  |
| Upholstery       |                     | Velvet / Grospoint |  |
|                  |                     |                    |  |
| COLORS           |                     | DESIGN TYPES       |  |
| Linen            |                     | Animal Skins       |  |