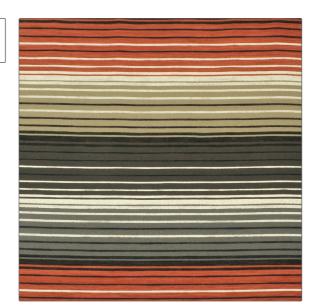

C

PATTERN Dinesen Color Cinnabar

BRAND

APPLICATION

Clarence House

Fabric

USES

CATEGORIES

Drapery, Multipurpose, Upholstery Wovens, Chenille

COLORS

DESIGN TYPES

Orange / Spice

Stripes

SCALE

RAILROADED

Large

Not Railroaded

| WIDTH                | VERTICAL REPEAT     | HORIZONTAL REPEAT             | CONTENT                                             |
|----------------------|---------------------|-------------------------------|-----------------------------------------------------|
| 54.00 in (137.16 cm) | 27.50 in (69.85 cm) | 0.00 in (0.00 cm)             | 35% Cotton, 35% Polyester,<br>22% Viscose, 8% Linen |
| BACKING              | FIRE CODES          | DOUBLE RUBS                   | PRODUCT NUMBER                                      |
|                      | UFAC Class I        | Exceeds 20,000 Double<br>Rubs | 1893804                                             |
| COUNTRY              | _                   |                               |                                                     |
| Italy                | _                   |                               |                                                     |
|                      |                     |                               |                                                     |