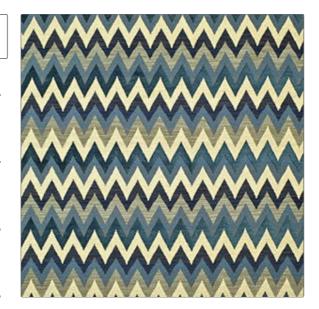

| PATTERN | Eldorado    |  |
|---------|-------------|--|
| COLOR   | Nordic Blue |  |
|         |             |  |

BRAND APPLICATION

Clarence House Fabric

USES CATEGORIES

Drapery, Multipurpose, Upholstery Wovens, Chenille

COLORS DESIGN TYPES

Blue Geometric, Chevron, Contemporary / Modern

SCALE RAILROADED

Medium Not Railroaded

| WIDTH                | VERTICAL REPEAT               | HORIZONTAL REPEAT | CONTENT                                              |
|----------------------|-------------------------------|-------------------|------------------------------------------------------|
| 56.00 in (142.24 cm) | 17.12 in (43.48 cm)           | 2.37 in (6.02 cm) | 40% Linen, 30% Viscose,<br>15% Cotton, 15% Polyester |
| BACKING              | DOUBLE RUBS                   | PRODUCT NUMBER    | COUNTRY                                              |
|                      | Exceeds 20,000 Double<br>Rubs | 1893703           | Italy                                                |