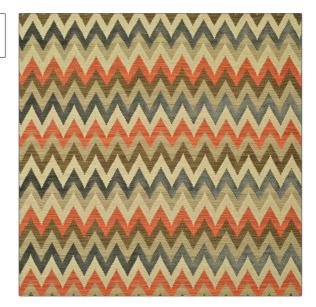

PATTERN Eldorado Color Cayenne

BRAND APPLICATION

Clarence House Fabric

USES CATEGORIES

Drapery, Multipurpose, Upholstery Wovens, Chenille

COLORS DESIGN TYPES

Orange / Spice Geometric, Chevron, Contemporary / Modern

SCALE RAILROADED

Medium Not Railroaded

| WIDTH                | VERTICAL REPEAT               | HORIZONTAL REPEAT | CONTENT                                              |
|----------------------|-------------------------------|-------------------|------------------------------------------------------|
| 56.00 in (142.24 cm) | 17.12 in (43.48 cm)           | 2.37 in (6.02 cm) | 40% Linen, 30% Viscose,<br>15% Cotton, 15% Polyester |
| BACKING              | DOUBLE RUBS                   | PRODUCT NUMBER    | COUNTRY                                              |
|                      | Exceeds 20,000 Double<br>Rubs | 1893701           | Italy                                                |