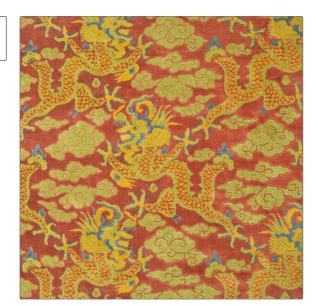

PATTERN Tatsu
COLOR Cinnabar

BRAND APPLICATION

Clarence House Fabric

USES CATEGORIES

Upholstery Velvet / Grospoint, Wovens, Linen

COLORS DESIGN TYPES

Orange / Spice Animal, Asian

SCALE RAILROADED

Large Not Railroaded

| WIDTH                | VERTICAL REPEAT                                  | HORIZONTAL REPEAT   | CONTENT                                                                       |
|----------------------|--------------------------------------------------|---------------------|-------------------------------------------------------------------------------|
| 50.00 in (127.00 cm) | 28.50 in (72.39 cm)                              | 25.25 in (64.14 cm) | Base: 80% Linen, Base: 11%<br>Polyester, Base: 9% Cotton,<br>Face: 100% Linen |
| BACKING              | DOUBLE RUBS                                      | PRODUCT NUMBER      | COUNTRY                                                                       |
|                      | Exceeds 30,000 Double<br>Rubs (Wyzenbeek Method) | 1893502             | USA                                                                           |