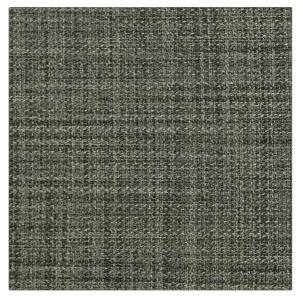

| PATTERN McGreg<br>COLOR Graphit    | -             |
|------------------------------------|---------------|
| BRAND                              | APPLICATION   |
| Clarence House                     | Fabric        |
| USES                               | CATEGORIES    |
| Drapery, Multipurpos<br>Upholstery | e, Wovens     |
| COLORS                             | DESIGN TYPES  |
| Grey                               | Texture Plain |
|                                    |               |

Not Railroaded

RAILROADED

WIDTH VERTICAL REPEAT HORIZONTAL REPEAT CONTENT 46% Acrylic, 32% Cotton, 55.00 in (139.70 cm) 0.00 in (0.00 cm) 0.00 in (0.00 cm) 10% Polyester, 6% Wool, 6% Linen BACKING DOUBLE RUBS PRODUCT NUMBER COUNTRY Exceeds 30,000 Double 1892402 Italy Rubs