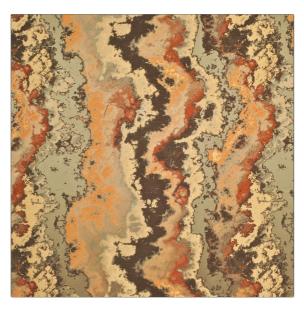

**Product Details** 

| PATTERN Galaxy<br>COLOR Sandstone            |                                    |  |
|----------------------------------------------|------------------------------------|--|
| BRAND                                        | APPLICATION                        |  |
| Clarence House                               | Fabric                             |  |
| USES<br>Drapery, Multipurpose,<br>Upholstery | CATEGORIES                         |  |
| COLORS                                       | DESIGN TYPES                       |  |
| Linen                                        | Contemporary / Modern,<br>Abstract |  |
| SCALE                                        | RAILROADED                         |  |
| Large                                        | Not Railroaded                     |  |

ADDITIONAL PRODUCT NOTES

Dry Clean Only, Refer To Image Under Sample

clarencehouse.com

© Clarencehouse, 2024