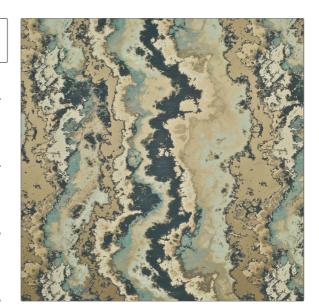

PATTERN Galaxy Ocean COLOR

BRAND APPLICATION

Clarence House Fabric

USES CATEGORIES

Drapery, Multipurpose, Upholstery

COLORS DESIGN TYPES

Contemporary / Modern, Abstract Blue

Wovens

ADDITIONAL PRODUCT NOTES

Dry Clean Only, Refer To Image Under Sample