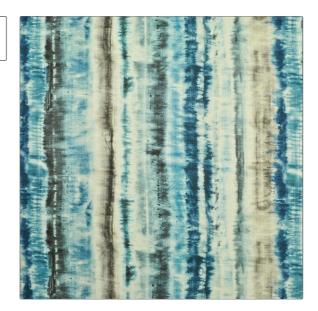

C

PATTERN Arlo
COLOR Water

BRAND APPLICATION

Clarence House Fabric

USES CATEGORIES

Drapery, Multipurpose, Upholstery

COLORS DESIGN TYPES

Blue Contemporary / Modern,

Abstract

**Prints** 

SCALE RAILROADED

Medium Not Railroaded

| WIDTH                | VERTICAL REPEAT               | HORIZONTAL REPEAT   | CONTENT    |
|----------------------|-------------------------------|---------------------|------------|
| 58.00 in (147.32 cm) | 14.00 in (35.56 cm)           | 19.37 in (49.20 cm) | 100% Linen |
| BACKING              | DOUBLE RUBS                   | PRODUCT NUMBER      | COUNTRY    |
|                      | Exceeds 18,000 Double<br>Rubs | 1892202             | Austria    |

ADDITIONAL PRODUCT NOTES

Passes 18,000 Martindale Tst, Dry Clean Only, Refer To Image Under Sample