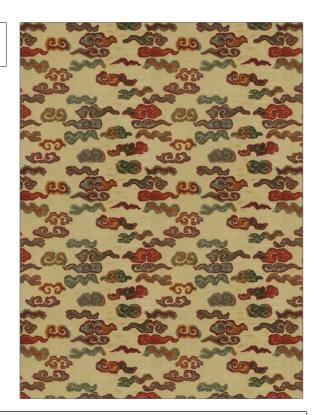

PATTERN New Nuvole Soavi
COLOR Caolino

BRAND APPLICATION

Clarence House Fabric

USES CATEGORIES

Upholstery Velvet / Grospoint

COLORS DESIGN TYPES

Beige Asian, Novelty, Stripes

SCALE RAILROADED