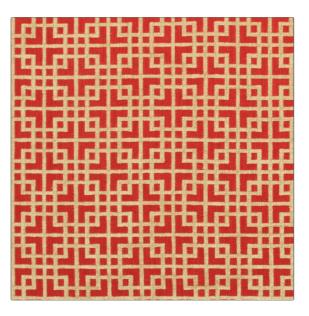

## **Product Details**

| PATTERN<br>COLOR                     | Westbury<br>Rouge |                                  |
|--------------------------------------|-------------------|----------------------------------|
| BRAND                                |                   | APPLICATION                      |
| Clarence House                       |                   | Fabric                           |
| USES                                 |                   | CATEGORIES                       |
| Drapery, Multipurpose,<br>Upholstery |                   | Wovens                           |
| COLORS                               |                   | DESIGN TYPES                     |
| Red                                  |                   | Geometric, Lattice /<br>Fretwork |
| SCALE                                |                   | RAILROADED                       |
| Small                                |                   | Not Railroaded                   |

WIDTH VERTICAL REPEAT HORIZONTAL REPEAT CONTENT 54.00 in (137.16 cm) 3.37 in (8.56 cm) 3.37 in (8.56 cm) 46% Viscose, 30% Cotton, 20% Linen, 4% Polyester DOUBLE RUBS PRODUCT NUMBER COUNTRY BACKING Exceeds 26,000 Double 1891808 Italy Rubs