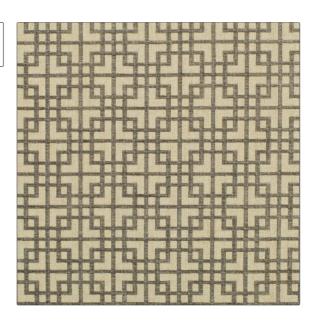

| PATTERN Westbury COLOR Shadow        |                                  |  |
|--------------------------------------|----------------------------------|--|
| BRAND                                | APPLICATION                      |  |
| Clarence House                       | Fabric                           |  |
| USES                                 | CATEGORIES                       |  |
| Drapery, Multipurpose,<br>Upholstery | Wovens                           |  |
| COLORS                               | DESIGN TYPES                     |  |
| Grey                                 | Geometric, Lattice /<br>Fretwork |  |
| SCALE                                | RAILROADED                       |  |
| Small                                | Not Railroaded                   |  |

| WIDTH                | VERTICAL REPEAT               | HORIZONTAL REPEAT | CONTENT                                             |
|----------------------|-------------------------------|-------------------|-----------------------------------------------------|
| 54.00 in (137.16 cm) | 3.37 in (8.56 cm)             | 3.37 in (8.56 cm) | 46% Viscose, 30% Cotton,<br>20% Linen, 4% Polyester |
| BACKING              | DOUBLE RUBS                   | PRODUCT NUMBER    | COUNTRY                                             |
|                      | Exceeds 26,000 Double<br>Rubs | 1891805           | Italy                                               |