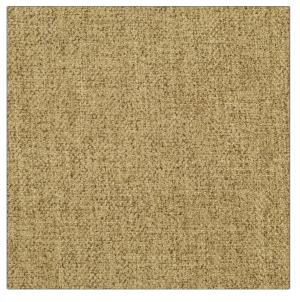

## Product Details

| PATTERN Cutler Tweed<br>COLOR Flax   |                      |  |
|--------------------------------------|----------------------|--|
| BRAND                                | APPLICATION          |  |
| Clarence House                       | Fabric               |  |
| USES                                 | CATEGORIES           |  |
| Drapery, Multipurpose,<br>Upholstery | Textures, Wovens     |  |
| COLORS                               | DESIGN TYPES         |  |
| Linen                                | Solid, Texture Plain |  |
|                                      |                      |  |