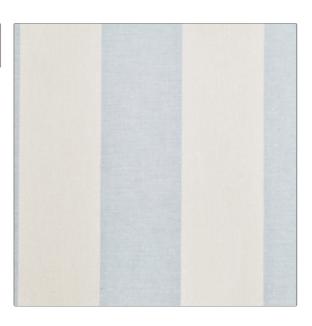

| PATTERN Lovell Stripe COLOR Mist     |                |  |
|--------------------------------------|----------------|--|
| BRAND                                | APPLICATION    |  |
| Clarence House                       | Fabric         |  |
| USES                                 | CATEGORIES     |  |
| Drapery, Multipurpose,<br>Upholstery | Wovens         |  |
| COLORS                               | DESIGN TYPES   |  |
| Aqua / Teal                          | Stripes        |  |
| SCALE                                | RAILROADED     |  |
| Medium                               | Not Railroaded |  |

| WIDTH                | VERTICAL REPEAT                                  | HORIZONTAL REPEAT  | CONTENT     |
|----------------------|--------------------------------------------------|--------------------|-------------|
| 54.00 in (137.16 cm) | 0.00 in (0.00 cm)                                | 4.50 in (11.43 cm) | 100% Cotton |
| BACKING              | DOUBLE RUBS                                      | PRODUCT NUMBER     | COUNTRY     |
|                      | Exceeds 51,000 Double<br>Rubs (Wyzenbeek Method) | 1890508            | Portugal    |