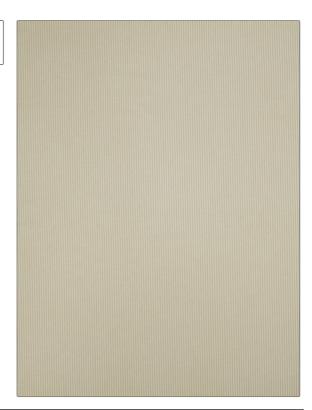

PATTERN **New Leighton Birch** COLOR BRAND APPLICATION Clarence House Fabric USES CATEGORIES Bedding, Drapery, Multipurpose Wovens COLORS DESIGN TYPES Taupe / Tan, Linen Stripes SCALE RAILROADED Small Not Railroaded

| WIDTH                | VERTICAL REPEAT   | HORIZONTAL REPEAT                                | CONTENT        |
|----------------------|-------------------|--------------------------------------------------|----------------|
| 54.00 in (137.16 cm) | 0.00 in (0.00 cm) | 0.12 in (0.30 cm)                                | 100% Cotton    |
| BACKING              | FIRE CODES        | DOUBLE RUBS                                      | PRODUCT NUMBER |
|                      | UFAC Class I      | Exceeds 51,000 Double<br>Rubs (Wyzenbeek Method) | 1890325        |
| COUNTRY              | CLEANING CODES    |                                                  |                |
| Portugal             | S                 |                                                  |                |