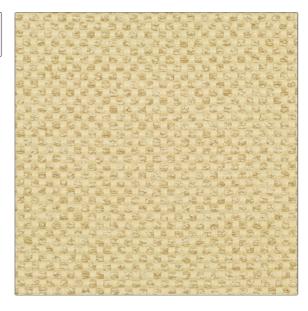

PATTERN **Dottie** Vanilla COLOR BRAND APPLICATION Clarence House Fabric USES CATEGORIES Upholstery Wovens COLORS DESIGN TYPES Off White / Ivory **Texture Plain** 

RAILROADED

Not Railroaded

| WIDTH                | VERTICAL REPEAT               | HORIZONTAL REPEAT | CONTENT                               |
|----------------------|-------------------------------|-------------------|---------------------------------------|
| 52.00 in (132.08 cm) | 0.50 in (1.27 cm)             | 0.37 in (0.94 cm) | 67% Cotton, 27% Viscose, 6% Polyamide |
| BACKING              | DOUBLE RUBS                   | PRODUCT NUMBER    | COUNTRY                               |
|                      | Exceeds 30,000 Double<br>Rubs | 1890201           | Belgium                               |