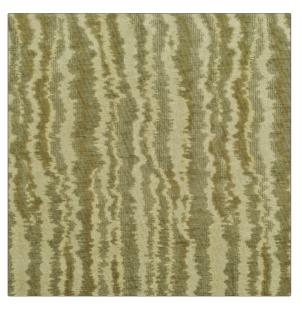

**Product Details** 

| PATTERN Borealis<br>COLOR Mica       |                               |
|--------------------------------------|-------------------------------|
| BRAND                                | APPLICATION                   |
| Clarence House                       | Fabric                        |
| USES                                 | CATEGORIES                    |
| Drapery, Multipurpose,<br>Upholstery | Velvet / Grospoint,<br>Wovens |
| COLORS                               | DESIGN TYPES                  |
| Grey                                 | Chevron, Abstract             |
| SCALE                                | RAILROADED                    |
| Large                                | Not Railroaded                |

| WIDTH                | VERTICAL REPEAT                                  | HORIZONTAL REPEAT   | CONTENT                                          |
|----------------------|--------------------------------------------------|---------------------|--------------------------------------------------|
| 52.00 in (132.08 cm) | 32.00 in (81.28 cm)                              | 13.25 in (33.66 cm) | Polyester: 100% Viscose,<br>Viscose: 100% Cotton |
| BACKING              | DOUBLE RUBS                                      | PRODUCT NUMBER      | COUNTRY                                          |
|                      | Exceeds 30,000 Double<br>Rubs (Wyzenbeek Method) | 1889901             | India                                            |