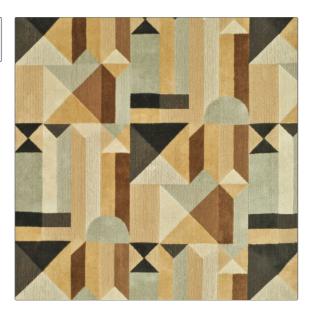

**Product Details** 

| PATTERN | Weimar  |
|---------|---------|
| COLOR   | Neutral |

| BRAND          | APPLICATION                          |  |
|----------------|--------------------------------------|--|
| Clarence House | Fabric                               |  |
| USES           | CATEGORIES                           |  |
| Upholstery     | Velvet / Grospoint,<br>Wovens, Linen |  |
| COLORS         | DESIGN TYPES                         |  |
| Beige          | Geometric                            |  |
|                |                                      |  |
| SCALE          | RAILROADED                           |  |
| Large          | Not Railroaded                       |  |

| WIDTH                | VERTICAL REPEAT                                  | HORIZONTAL REPEAT   | CONTENT                                                            |
|----------------------|--------------------------------------------------|---------------------|--------------------------------------------------------------------|
| 50.00 in (127.00 cm) | 24.75 in (62.86 cm)                              | 25.37 in (64.44 cm) | Pile: 100% Linen, Base: 80%<br>Linen, 13% Cotton, 13%<br>Polyester |
| BACKING              | DOUBLE RUBS                                      | PRODUCT NUMBER      | COUNTRY                                                            |
|                      | Exceeds 30,000 Double<br>Rubs (Wyzenbeek Method) | 1889701             | USA                                                                |