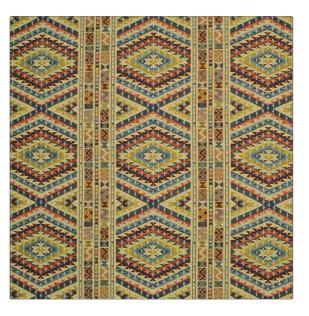

## **Product Details**

| PATTERN Isra<br>COLOR Spice |                                                 |  |
|-----------------------------|-------------------------------------------------|--|
| BRAND                       | APPLICATION                                     |  |
| Clarence House              | Fabric                                          |  |
| USES                        | CATEGORIES                                      |  |
| Upholstery                  | Wevens                                          |  |
| COLORS                      | DESIGN TYPES                                    |  |
| Orange / Spice              | Geometric, Global / Ethnic,<br>Stripes, Diamond |  |
| SCALE                       | RAILROADED                                      |  |
| Medium                      | Not Railroaded                                  |  |

| WIDTH                | VERTICAL REPEAT                                  | HORIZONTAL REPEAT   | CONTENT                                 |
|----------------------|--------------------------------------------------|---------------------|-----------------------------------------|
| 54.00 in (137.16 cm) | 11.00 in (27.94 cm)                              | 13.50 in (34.29 cm) | 78% Viscose, 18%<br>Polyester, 4% Linen |
| BACKING              | DOUBLE RUBS                                      | PRODUCT NUMBER      | COUNTRY                                 |
|                      | Exceeds 12,500 Double<br>Rubs (Wyzenbeek Method) | 1889404             | Turkey                                  |