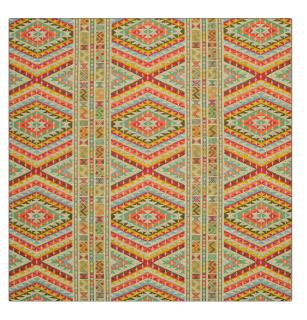

## **Product Details**

| PATTERN ISRA<br>COLOR Azalea         |                                                 |
|--------------------------------------|-------------------------------------------------|
| BRAND                                | APPLICATION                                     |
| Clarence House                       | Fabric                                          |
| USES                                 | CATEGORIES                                      |
| Drapery, Multipurpose,<br>Upholstery | Wovens                                          |
| COLORS                               | DESIGN TYPES                                    |
| Pink                                 | Geometric, Global / Ethnic,<br>Stripes, Diamond |
| SCALE                                | RAILROADED                                      |
| Medium                               | Not Railroaded                                  |

WIDTH VERTICAL REPEAT HORIZONTAL REPEAT CONTENT 54.00 in (137.16 cm) 11.00 in (27.94 cm) 13.50 in (34.29 cm) 78% Viscose, 18% Polyester, 4% Linen DOUBLE RUBS PRODUCT NUMBER COUNTRY BACKING Exceeds 12,500 Double 1889403 Turkey Rubs (Wyzenbeek Method)