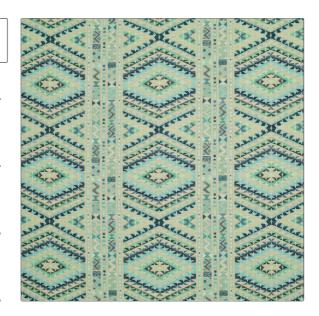

PATTERN Isra
COLOR Turquoise

BRAND APPLICATION

Clarence House Fabric

USES CATEGORIES

Drapery, Multipurpose, Upholstery

pose, Wovens

COLORS DESIGN TYPES

Aqua / Teal Geometric, Global / Ethnic, Stripes, Diamond

SCALE RAILROADED

Medium Not Railroaded

| WIDTH                | VERTICAL REPEAT                                  | HORIZONTAL REPEAT   | CONTENT                                 |
|----------------------|--------------------------------------------------|---------------------|-----------------------------------------|
| 54.00 in (137.16 cm) | 11.00 in (27.94 cm)                              | 13.50 in (34.29 cm) | 78% Viscose, 18%<br>Polyester, 4% Linen |
| BACKING              | DOUBLE RUBS                                      | PRODUCT NUMBER      | COUNTRY                                 |
|                      | Exceeds 12,500 Double<br>Rubs (Wyzenbeek Method) | 1889402             | Turkey                                  |

ADDITIONAL PRODUCT NOTES

Passes 12,500 Martindale Tst, Exclusive Pattern, Dry Clean Only, Refer To Image Under Sample