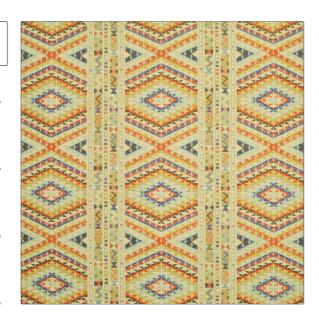

PATTERN Isra
COLOR Terracotta

BRAND APPLICATION

Clarence House Fabric

USES CATEGORIES

Drapery, Multipurpose, Wovens Upholstery

o photocry

COLORS DESIGN TYPES

Orange / Spice Geometric, Global / Ethnic, Stripes, Diamond

SCALE RAILROADED

Medium Not Railroaded

| WIDTH                | VERTICAL REPEAT                                  | HORIZONTAL REPEAT   | CONTENT                                 |
|----------------------|--------------------------------------------------|---------------------|-----------------------------------------|
| 54.00 in (137.16 cm) | 11.00 in (27.94 cm)                              | 13.50 in (34.29 cm) | 78% Viscose, 18%<br>Polyester, 4% Linen |
| BACKING              | DOUBLE RUBS                                      | PRODUCT NUMBER      | COUNTRY                                 |
|                      | Exceeds 12,500 Double<br>Rubs (Wyzenbeek Method) | 1889401             | Turkey                                  |