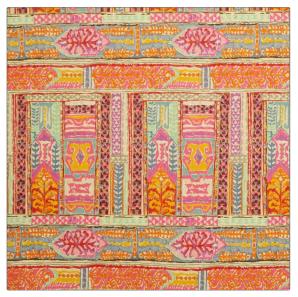

## **Product Details**

| PATTERN<br>COLOR                     | Aliyah<br>Hot Pink |                            |  |
|--------------------------------------|--------------------|----------------------------|--|
| BRAND                                |                    | APPLICATION                |  |
| Clarence House                       |                    | Fabric                     |  |
| USES                                 |                    | CATEGORIES                 |  |
| Drapery, Multipurpose,<br>Upholstery |                    | Wovens                     |  |
| COLORS                               |                    | DESIGN TYPES               |  |
| Pink                                 |                    | Geometric, Global / Ethnic |  |
| SCALE                                |                    | RAILROADED                 |  |
| Large                                |                    | Not Railroaded             |  |

| WIDTH                | VERTICAL REPEAT                                  | HORIZONTAL REPEAT   | CONTENT                       |
|----------------------|--------------------------------------------------|---------------------|-------------------------------|
| 53.00 in (134.62 cm) | 22.25 in (56.52 cm)                              | 13.25 in (33.66 cm) | 81% Viscose, 19%<br>Polyester |
| BACKING              | DOUBLE RUBS                                      | PRODUCT NUMBER      | COUNTRY                       |
|                      | Exceeds 12,500 Double<br>Rubs (Wyzenbeek Method) | 1889203             | Turkey                        |