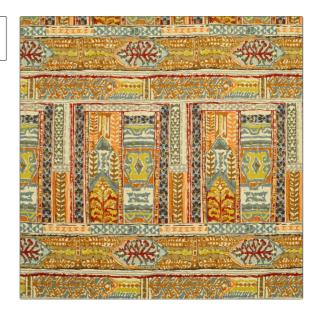

PATTERN Aliyah Color Clay

BRAND APPLICATION

Clarence House Fabric

USES CATEGORIES

Drapery, Multipurpose, Wovens Upholstery

COLORS

Orange / Spice

onoister y

DESIGN TYPES

Geometric, Global / Ethnic

SCALE RAILROADED

Large Not Railroaded

| WIDTH                | VERTICAL REPEAT                                  | HORIZONTAL REPEAT   | CONTENT                       |
|----------------------|--------------------------------------------------|---------------------|-------------------------------|
| 53.00 in (134.62 cm) | 22.25 in (56.52 cm)                              | 13.25 in (33.66 cm) | 81% Viscose, 19%<br>Polyester |
| BACKING              | DOUBLE RUBS                                      | PRODUCT NUMBER      | COUNTRY                       |
|                      | Exceeds 12,500 Double<br>Rubs (Wyzenbeek Method) | 1889202             | Turkey                        |