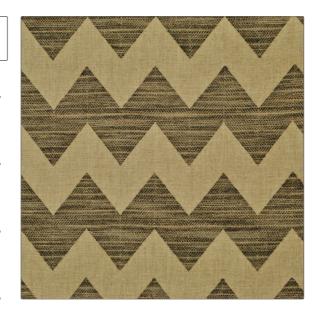

PATTERN Henderson Charcoal

BRAND APPLICATION

Clarence House Fabric

USES CATEGORIES

Drapery, Multipurpose, Textures, Wovens Upholstery

COLORS DESIGN TYPES

Black Chevron

SCALE RAILROADED

Medium Not Railroaded

| WIDTH                | VERTICAL REPEAT                                  | HORIZONTAL REPEAT  | CONTENT                                                                         |
|----------------------|--------------------------------------------------|--------------------|---------------------------------------------------------------------------------|
| 53.00 in (134.62 cm) | 10.25 in (26.04 cm)                              | 6.50 in (16.51 cm) | 47% Linen, 17% Wool, 11%<br>Cotton, 11% Polyacrylic, 5%<br>Bamboo, 5% Polyester |
| BACKING              | DOUBLE RUBS                                      | PRODUCT NUMBER     | COUNTRY                                                                         |
|                      | Exceeds 40,000 Double<br>Rubs (Wyzenbeek Method) | 1886904            | Belgium                                                                         |