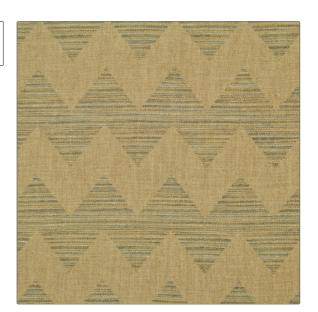

PATTERN Henderson COLOR Mineral

BRAND

APPLICATION

Clarence House

Fabric

USES

CATEGORIES

Drapery, Multipurpose, Upholstery Textures, Wovens

COLORS

DESIGN TYPES

Aqua / Teal

Chevron

SCALE

RAILROADED

Medium

Not Railroaded

| WIDTH                | VERTICAL REPEAT                                  | HORIZONTAL REPEAT  | CONTENT                                                                         |
|----------------------|--------------------------------------------------|--------------------|---------------------------------------------------------------------------------|
| 53.00 in (134.62 cm) | 10.25 in (26.04 cm)                              | 6.50 in (16.51 cm) | 47% Linen, 17% Wool, 11%<br>Cotton, 11% Polyacrylic, 5%<br>Bamboo, 5% Polyester |
| BACKING              | DOUBLE RUBS                                      | PRODUCT NUMBER     | COUNTRY                                                                         |
|                      | Exceeds 40,000 Double<br>Rubs (Wyzenbeek Method) | 1886901            | Belgium                                                                         |