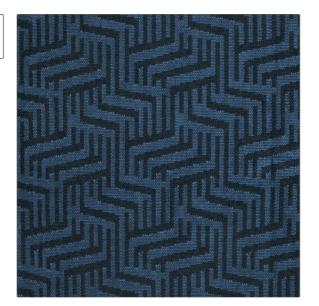

PATTERN Vignelli COLOR Navy

BRAND APPLICATION

Clarence House Fabric

USES CATEGORIES

Multipurpose, Upholstery Wovens, Chenille

COLORS DESIGN TYPES

Blue, Navy Geometric

SCALE RAILROADED

Medium Not Railroaded

| WIDTH                | VERTICAL REPEAT                                  | HORIZONTAL REPEAT  | CONTENT                                   |
|----------------------|--------------------------------------------------|--------------------|-------------------------------------------|
| 54.00 in (137.16 cm) | 5.75 in (14.60 cm)                               | 6.75 in (17.14 cm) | 57% Viscose, 28% Cotton,<br>15% Polyester |
| BACKING              | DOUBLE RUBS                                      | PRODUCT NUMBER     | COUNTRY                                   |
|                      | Exceeds 25,000 Double<br>Rubs (Wyzenbeek Method) | 1885604            | Italy                                     |