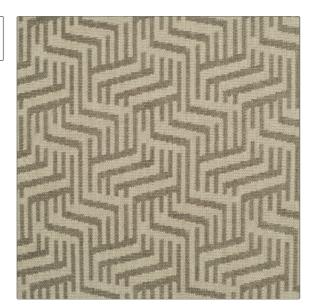

PATTERN Vignelli COLOR Ash

BRAND APPLICATION

Clarence House Fabric

USES CATEGORIES

Multipurpose, Upholstery Wovens, Chenille

COLORS DESIGN TYPES

Grey Geometric

SCALE RAILROADED