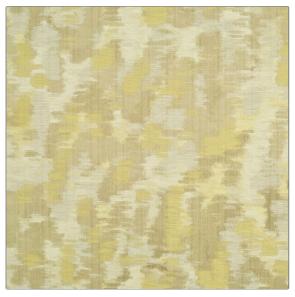

## Product Details

|                                      | umulus<br>hanterelle |             |
|--------------------------------------|----------------------|-------------|
| BRAND                                |                      | APPLICATION |
| Clarence House                       |                      | Fabric      |
| USES                                 |                      | CATEGORIES  |
| Drapery, Multipurpose,<br>Upholstery |                      | Wovens      |
| COLORS                               |                      | SCALE       |
| Taupe / Tan                          |                      | Large       |
|                                      |                      |             |