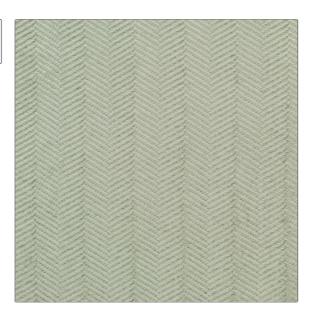

SCALE

Small

PATTERN Russell Mist COLOR BRAND APPLICATION Clarence House Fabric USES CATEGORIES Multipurpose, Upholstery Wovens COLORS DESIGN TYPES Aqua / Teal Herringbone

RAILROADED

Not Railroaded

| WIDTH                | VERTICAL REPEAT                                  | HORIZONTAL REPEAT | CONTENT                 |
|----------------------|--------------------------------------------------|-------------------|-------------------------|
| 55.00 in (139.70 cm) | 0.00 in (0.00 cm)                                | 2.50 in (6.35 cm) | 58% Viscose, 42% Cotton |
| BACKING              | DOUBLE RUBS                                      | PRODUCT NUMBER    | COUNTRY                 |
|                      | Exceeds 30,000 Double<br>Rubs (Wyzenbeek Method) | 1882902           | Italy                   |