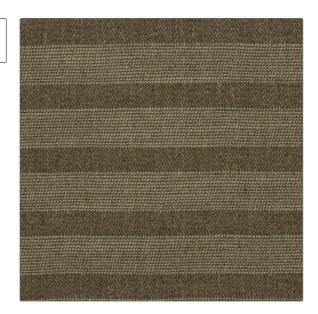

PATTERN Warren Cocoa

BRAND

APPLICATION

Clarence House

Fabric

USES

CATEGORIES

Drapery, Multipurpose, Upholstery Textures, Wovens

COLORS

DESIGN TYPES

Brown

Stripes

SCALE

RAILROADED

Small Not Railroaded

| WIDTH                | VERTICAL REPEAT                                  | HORIZONTAL REPEAT | CONTENT                                         |
|----------------------|--------------------------------------------------|-------------------|-------------------------------------------------|
| 54.00 in (137.16 cm) | 4.00 in (10.16 cm)                               | 0.00 in (0.00 cm) | 62% Wool, 24% Linen, 8%<br>Polyester, 6% Cotton |
| BACKING              | DOUBLE RUBS                                      | PRODUCT NUMBER    | COUNTRY                                         |
|                      | Exceeds 50,000 Double<br>Rubs (Wyzenbeek Method) | 1882204           | Turkey                                          |