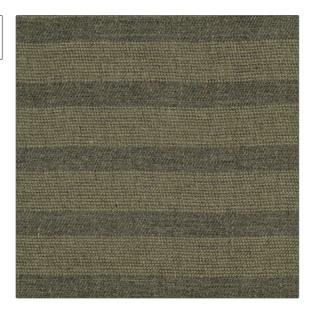

PATTERN Warren COLOR Dusk

BRAND

APPLICATION

Clarence House

Fabric

USES

CATEGORIES

Drapery, Multipurpose, Upholstery Textures, Wovens

COLORS

DESIGN TYPES

Grey

Stripes

SCALE

RAILROADED

Small Not Railroaded

| WIDTH                | VERTICAL REPEAT                                  | HORIZONTAL REPEAT | CONTENT                                         |
|----------------------|--------------------------------------------------|-------------------|-------------------------------------------------|
| 54.00 in (137.16 cm) | 4.00 in (10.16 cm)                               | 0.00 in (0.00 cm) | 62% Wool, 24% Linen, 8%<br>Polyester, 6% Cotton |
| BACKING              | DOUBLE RUBS                                      | PRODUCT NUMBER    | COUNTRY                                         |
|                      | Exceeds 50,000 Double<br>Rubs (Wyzenbeek Method) | 1882203           | Turkey                                          |