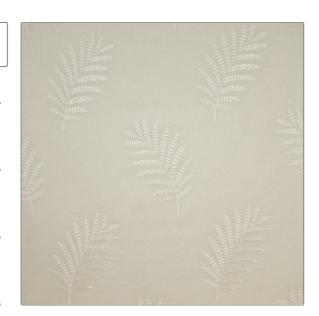

PATTERN Montecristo
COLOR Taupe

BRAND APPLICATION

Clarence House Fabric

USES CATEGORIES

Drapery Crewels / Embroideries,

Linen

COLORS DESIGN TYPES

Taupe / Tan Check / Plaid, Tropical /

**Botanical** 

SCALE RAILROADED

Medium Not Railroaded

| WIDTH                | VERTICAL REPEAT     | HORIZONTAL REPEAT   | CONTENT                                         |
|----------------------|---------------------|---------------------|-------------------------------------------------|
| 52.00 in (132.08 cm) | 15.50 in (39.37 cm) | 13.00 in (33.02 cm) | Embroidery: 100%<br>Polyester, Base: 100% Linen |
| BACKING              | PRODUCT NUMBER      | COUNTRY             | _                                               |
|                      | 1881302             | India               |                                                 |

ADDITIONAL PRODUCT NOTES

Dry Clean Only, Refer To Image Under Sample