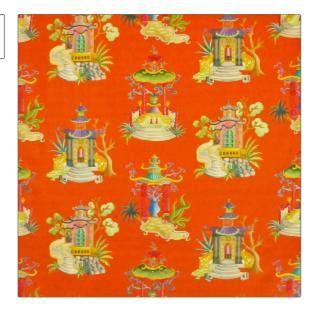

PATTERN Pagode Enchante COLOR Cinnabar

BRAND APPLICATION

Clarence House Fabric

USES CATEGORIES

Drapery, Multipurpose, Upholstery

Prints, Linen

COLORS DESIGN TYPES

Orange / Spice Asian