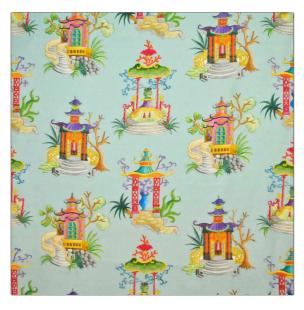

## **Product Details**

| PATTERN Pagode Encl                  | nante          |
|--------------------------------------|----------------|
| BRAND                                | APPLICATION    |
| Clarence House                       | Fabric         |
| USES                                 | CATEGORIES     |
| Drapery, Multipurpose,<br>Upholstery | Prints, Linen  |
| COLORS                               | DESIGN TYPES   |
| Aqua / Teal                          | Asian          |
| SCALE                                | RAILROADED     |
| Large                                | Not Railroaded |