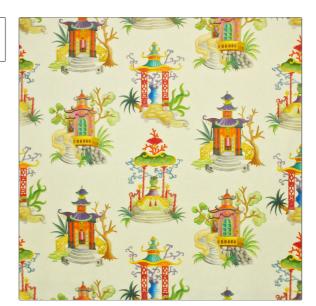

PATTERN Pagode Enchante COLOR Beige

BRAND

Clarence House Fabric

USES CATEGORIES

Drapery, Multipurpose, Upholstery

Prints, Linen

APPLICATION

COLORS

DESIGN TYPES

Beige

Asian

SCALE

RAILROADED

Large Not Railroaded

| WIDTH                | VERTICAL REPEAT                                  | HORIZONTAL REPEAT   | CONTENT    |
|----------------------|--------------------------------------------------|---------------------|------------|
| 57.00 in (144.78 cm) | 37.75 in (95.88 cm)                              | 28.75 in (73.02 cm) | 100% Linen |
| BACKING              | DOUBLE RUBS                                      | PRODUCT NUMBER      | COUNTRY    |
|                      | Exceeds 16,000 Double<br>Rubs (Wyzenbeek Method) | 1881201             | Austria    |