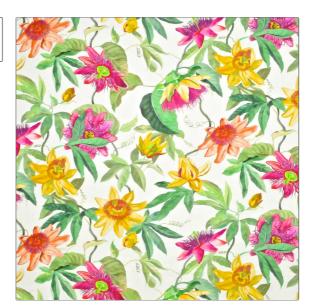

PATTERN Passion Flower COLOR Spring

BRAND APPLICATION

Clarence House Fabric

USES CATEGORIES

Drapery, Multipurpose, Upholstery Prints, Linen

COLORS DESIGN TYPES

Multi-Color Floral, Tropical / Botanical

SCALE RAILROADED

Large Not Railroaded

| WIDTH                | VERTICAL REPEAT                                  | HORIZONTAL REPEAT   | CONTENT    |
|----------------------|--------------------------------------------------|---------------------|------------|
| 51.00 in (129.54 cm) | 33.00 in (83.82 cm)                              | 28.75 in (73.02 cm) | 100% Linen |
| BACKING              | DOUBLE RUBS                                      | PRODUCT NUMBER      | COUNTRY    |
|                      | Exceeds 16,000 Double<br>Rubs (Wyzenbeek Method) | 1880203             | Austria    |