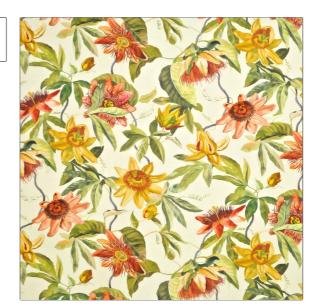

PATTERN Passion Flower COLOR Autumn

BRAND APPLICATION

Clarence House Fabric

USES CATEGORIES

Drapery, Multipurpose, Upholstery Prints, Linen

COLORS DESIGN TYPES

Orange / Spice Floral, Tropical / Botanical

SCALE RAILROADED