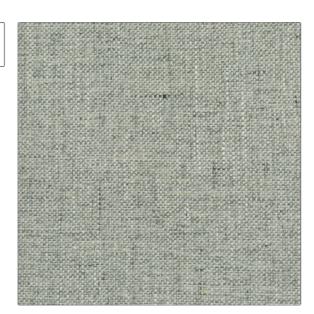

PATTERN McDowell
COLOR Fog

BRAND APPLICATION

Clarence House Fabric

Dranery Multinurnose

T---t------ \\/------ | !---

Drapery, Multipurpose, Upholstery Textures, Wovens, Linen

COLORS

DESIGN TYPES

CATEGORIES

Grey

**Texture Plain** 

RAILROADED

Not Railroaded

| WIDTH                | VERTICAL REPEAT                                  | HORIZONTAL REPEAT | CONTENT                                           |
|----------------------|--------------------------------------------------|-------------------|---------------------------------------------------|
| 54.00 in (137.16 cm) | 0.00 in (0.00 cm)                                | 0.00 in (0.00 cm) | 41% Linen, 40% Wool, 10%<br>Viscose, 9% Polyester |
| BACKING              | DOUBLE RUBS                                      | PRODUCT NUMBER    | COUNTRY                                           |
|                      | Exceeds 50,000 Double<br>Rubs (Wyzenbeek Method) | 1878102           | Turkey                                            |

ADDITIONAL PRODUCT NOTES

Passes 50,000 Martindale Tst, Dry Clean Only