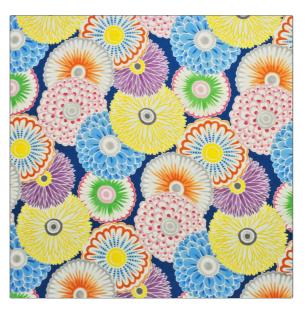

**Product Details** 

| PATTERN Floraison<br>COLOR Blue      |                |
|--------------------------------------|----------------|
| BRAND                                | APPLICATION    |
| Clarence House                       | Fabric         |
| USES                                 | CATEGORIES     |
| Drapery, Multipurpose,<br>Upholstery | Prints, Linen  |
| COLORS                               | DESIGN TYPES   |
| Blue                                 | Floral         |
|                                      |                |
| SCALE                                | RAILROADED     |
| Large                                | Not Railroaded |

ADDITIONAL PRODUCT NOTES

Passes 16,000 Martindale Tst, Dry Clean Only, Refer To Image Under Sample

clarencehouse.com

© Clarencehouse, 2024